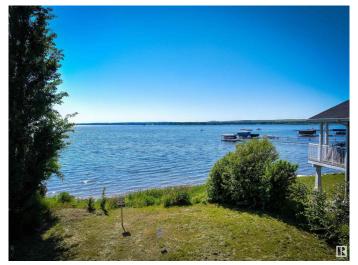

# \$350,000

0 Bedroom, 0.00 Bathroom, Rural on 0.13 Acres

Seba Beach, Rural Parkland County, AB

Build your dream home in the heart of Seba Beach's exclusive waterfront community on this prime lot that offers rare riparian rights, granting you direct access to the water â€" ideal for installing a private dock or creating your own beach oasis. Whether it's swimming, boating, or enjoying a day on the lake, this property is the perfect launch point for four-season fun. With the old cabin removed (which had natural gas to it) and the lot cleared, it's ready for development. Imagine a custom-built retreat designed to maximize the expansive lake views, with seamless indoor-outdoor living and upscale amenities â€" all just steps from the Edmonton Yacht Club and the vibrant charm of Seba Beach. The property features unique dimensions (shortest sides 100.9' x 51.6') and offers an incredible opportunity to create a stunning lakeside getaway well below appraised and assessed value.