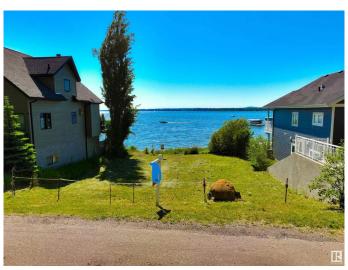

# \$350,000

0 Bedroom, 0.00 Bathroom, Rural on 0.13 Acres

Seba Beach, Rural Parkland County, AB

Build your dream home in the heart of Seba Beach's exclusive waterfront community on this prime lot that offers rare riparian rights, granting you direct access to the water â€" ideal for installing a private dock or creating your own beach oasis. Whether it's swimming, boating, or enjoying a day on the lake, this property is the perfect launch point for four-season fun. With the old cabin removed (which had natural gas to it) and the lot cleared, it's ready for development. Imagine a custom-built retreat designed to maximize the expansive lake views, with seamless indoor-outdoor living and upscale amenities â€" all just steps from the Edmonton Yacht Club and the vibrant charm of Seba Beach. The property features unique dimensions (shortest sides 100.9' x 51.6') and offers an incredible opportunity to create a stunning lakeside getaway well below appraised and assessed value.