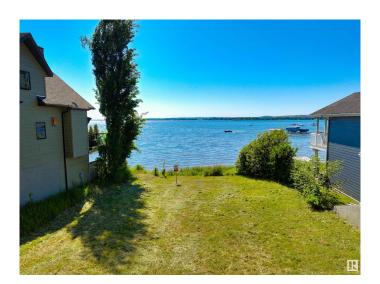

# \$350,000

0 Bedroom, 0.00 Bathroom, Rural on 0.13 Acres

Seba Beach, Rural Parkland County, AB

Build your dream home in the heart of Seba Beach's exclusive waterfront community on this prime lot that offers rare riparian rights, granting you direct access to the water â€" ideal for installing a private dock or creating your own beach oasis. Whether it's swimming, boating, or enjoying a day on the lake, this property is the perfect launch point for four-season fun. With the old cabin removed (which had natural gas to it) and the lot cleared, it's ready for development. Imagine a custom-built retreat designed to maximize the expansive lake views, with seamless indoor-outdoor living and upscale amenities â€" all just steps from the Edmonton Yacht Club and the vibrant charm of Seba Beach. The property features unique dimensions (shortest sides 100.9' x 51.6') and offers an incredible opportunity to create a stunning lakeside getaway well below appraised and assessed value.