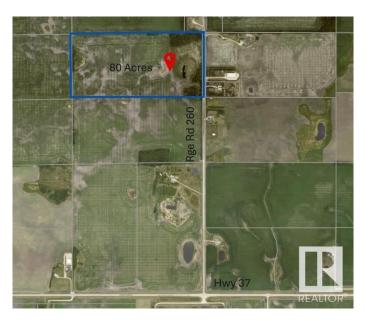

## \$940,000

0 Bedroom, 0.00 Bathroom, Rural on 80.00 Acres

None, Rural Sturgeon County, AB

Here's your chance to own a full 80 acres of pristine landâ€"perfect for creating your own rural retreat or expanding your existing holdings. With subdivision potential still available, this property offers the flexibility to build a cozy acreage, a rancher-style forever home, or a private estate surrounded by open skies and natural beauty. Located less than 10 minutes from both St. Albert and Morinville, and under 20 minutes to Edmonton, it's the ideal blend of peace and convenience. Plus, with only 1.5 km of gravel road off Hwy 37, access is easy and travel is a breeze. This is where tranquility meets opportunity.

# **Community Information**

Address 55020 Rr 260

Area Rural Sturgeon County

Subdivision None

City Rural Sturgeon County

County ALBERTA

Province AB

Postal Code T8T 0W5