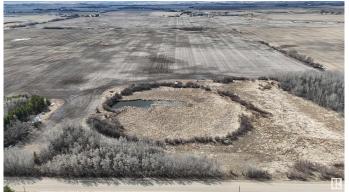

## \$940,000

0 Bedroom, 0.00 Bathroom, Rural on 80.00 Acres

None, Rural Sturgeon County, AB

Here's your chance to own a full 80 acres of pristine landâ€"perfect for creating your own rural retreat or expanding your existing holdings. With subdivision potential still available, this property offers the flexibility to build a cozy acreage, a rancher-style forever home, or a private estate surrounded by open skies and natural beauty. Located less than 10 minutes from both St. Albert and Morinville, and under 20 minutes to Edmonton, it's the ideal blend of peace and convenience. Plus, with only 1.5 km of gravel road off Hwy 37, access is easy and travel is a breeze. This is where tranquility meets opportunity.