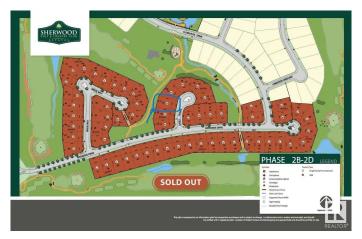

## \$689,800

0 Bedroom, 0.00 Bathroom, Rural on 0.30 Acres

Sherwood Golf & Country Club Estates, Rural Strathcona County, AB

Great walkout lot available at the Sherwood Park Golf & Country Club Estates! This rare lot is located close to many shopping complexes and all that Sherwood Park Has to offer. As well, it's close to the Henday enabling quick access to anywhere in Edmonton. A spacious space of 13,456 square feet, this property has a fabulous building pocket of 55.30 per foot, plus a walkout basement for all your grand plans. Surrounded by scenic walking routes, this lot is perfect for your family needs!

## **Community Information**

Address 52327 Rge Road 233

Area Rural Strathcona County

Subdivision Sherwood Golf & Country Club Estates

City Rural Strathcona County

County ALBERTA

Province AB

Postal Code T8B 0E1