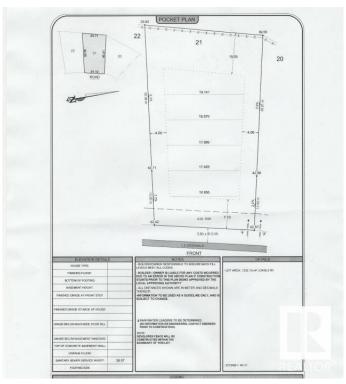

## \$689,800

0 Bedroom, 0.00 Bathroom, Rural on 0.30 Acres

Sherwood Golf & Country Club Estates, Rural Strathcona County, AB

Great walkout lot available at the Sherwood Park Golf & Country Club Estates! This rare lot is located close to many shopping complexes and all that Sherwood Park Has to offer. As well, it's close to the Henday enabling quick access to anywhere in Edmonton. A spacious space of 13,456 square feet, this property has a fabulous building pocket of 55.30 per foot, plus a walkout basement for all your grand plans. Surrounded by scenic walking routes, this lot is perfect for your family needs!

### **Exterior**

Exterior Features Back Lane, Cul-De-Sac