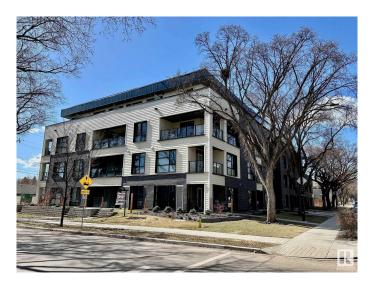

## \$305,000

1 Bedroom, 1.00 Bathroom, 503 sqft Condo / Townhouse on 0.00 Acres

Belgravia, Edmonton, AB

Modern 1-bedroom condo in Belgravia with 9ft ceilings and north-facing windows.

European-styled kitchen with Energy Star appliances and quartz countertops. In-suite laundry and built-in wardrobe in the owner's suite. Geothermal heating and cooling plus solar panels. Low condo fees, underground parking, rooftop common area with bike storage.