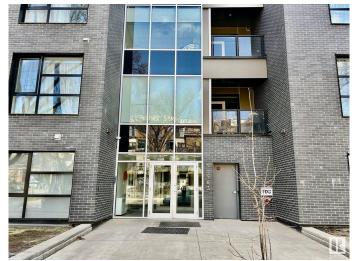

## \$305,000

1 Bedroom, 1.00 Bathroom, 503 sqft Condo / Townhouse on 0.00 Acres

Belgravia, Edmonton, AB

Modern 1-bedroom condo in Belgravia with 9ft ceilings and north-facing windows.

European-styled kitchen with Energy Star appliances and quartz countertops. In-suite laundry and built-in wardrobe in the owner's suite. Geothermal heating and cooling plus solar panels. Low condo fees, underground parking, rooftop common area with bike storage.