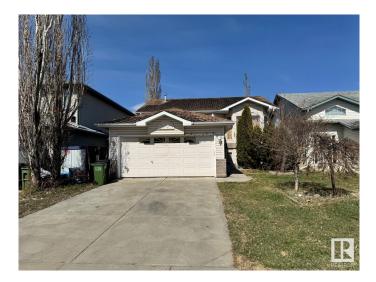

# \$370,000 - 318 Wild Rose Way, Edmonton

MLS® #E4431115

#### \$370,000

2 Bedroom, 2.00 Bathroom, 1,053 sqft Single Family on 0.00 Acres

Wild Rose, Edmonton, AB

\*Please note\* property is sold "as is where is at time of possession―. No warranties or representations

## Amenities

| Amenities | See Remarks            |
|-----------|------------------------|
| Parking   | Double Garage Attached |

#### Exterior

| Exterior          | Wood, Vinyl                                                 |
|-------------------|-------------------------------------------------------------|
| Exterior Features | Landscaped, Public Transportation, Schools, Shopping Nearby |
| Roof              | Asphalt Shingles                                            |
| Construction      | Wood, Vinyl                                                 |
| Foundation        | Concrete Perimeter                                          |