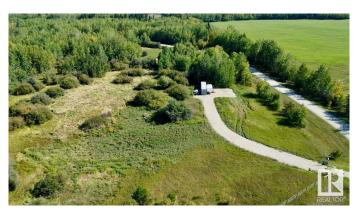

## \$169,900

0 Bedroom, 0.00 Bathroom, Rural on 4.23 Acres

Singing Hills Estates, Rural Parkland County, AB

Welcome to your perfect getaway in Singing Hills, just an hour west of Edmonton! This stunning lot is ready to be your private retreat or the foundation for your dream development. The property features a meticulously constructed 200' long by 16' wide driveway that leads to a spacious 40' by 60' parking pad, providing ample space for vehicles, RVs, or future structures. The driveway and parking pad are built to last, with a roadway geo-textile membrane installed atop a compacted clay surface, covered by 10 inches of compacted 40mm aggregates. This solid foundation ensures durability and stability for years to come. The entire perimeter of the lot is securely fenced with a 4-foot fence, complete with a gate, offering privacy and peace of mind. Whether you're looking to develop or simply enjoy a serene spot close to Lake Wabamun, this property is a rare opportunity!

## **Exterior**

Exterior Features Corner Lot, Fenced, Golf Nearby, No Back Lane, Recreation Use