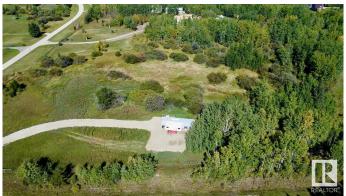

## \$169,900

0 Bedroom, 0.00 Bathroom, Rural on 4.23 Acres

Singing Hills Estates, Rural Parkland County, AB

Welcome to your perfect getaway in Singing Hills, just an hour west of Edmonton! This stunning lot is ready to be your private retreat or the foundation for your dream development. The property features a meticulously constructed 200' long by 16' wide driveway that leads to a spacious 40' by 60' parking pad, providing ample space for vehicles, RVs, or future structures. The driveway and parking pad are built to last, with a roadway geo-textile membrane installed atop a compacted clay surface, covered by 10 inches of compacted 40mm aggregates. This solid foundation ensures durability and stability for years to come. The entire perimeter of the lot is securely fenced with a 4-foot fence, complete with a gate, offering privacy and peace of mind. Whether you're looking to develop or simply enjoy a serene spot close to Lake Wabamun, this property is a rare opportunity!

## **Exterior**

Exterior Features Corner Lot, Fenced, Golf Nearby, No Back Lane, Recreation Use