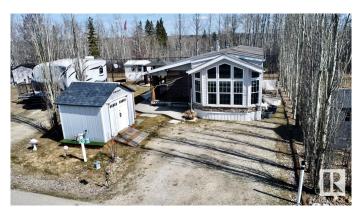

#### \$218,500

2 Bedroom, 1.00 Bathroom, 538 sqft Rural on 0.09 Acres

The Meadows (Parkland), Rural Parkland County, AB

Welcome to The Meadowsâ€"just minutes from Lake Wabamun and under an hour from Edmonton, nestled on the scenic Pineridge Golf & RV Resort. This charming park-model home features vaulted ceilings, abundant natural light, 2 bedrooms, a full bathroom, and a full-length covered deck. The open-concept kitchen and living area create a spacious, inviting feel. As an owner, enjoy access to a wide range of amenities across four interconnected communities, including playgrounds, a rec center, pickleball, basketball courts, and moreâ€"all linked by walkable and golf cart-friendly trails. The Meadows is a true 4-season resort with a newly integrated municipal city water system. Live your best lifestyle here!

Built in 2014