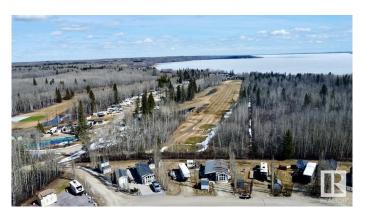

#### \$218,500

2 Bedroom, 1.00 Bathroom, 538 sqft Rural on 0.09 Acres

The Meadows (Parkland), Rural Parkland County, AB

Welcome to The Meadowsâ€"just minutes from Lake Wabamun and under an hour from Edmonton, nestled on the scenic Pineridge Golf & RV Resort. This charming park-model home features vaulted ceilings, abundant natural light, 2 bedrooms, a full bathroom, and a full-length covered deck. The open-concept kitchen and living area create a spacious, inviting feel. As an owner, enjoy access to a wide range of amenities across four interconnected communities, including playgrounds, a rec center, pickleball, basketball courts, and moreâ€"all linked by walkable and golf cart-friendly trails. The Meadows is a true 4-season resort with a newly integrated municipal city water system. Live your best lifestyle here!