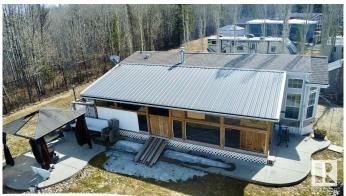

#### \$218,500

2 Bedroom, 1.00 Bathroom, 538 sqft Rural on 0.09 Acres

The Meadows (Parkland), Rural Parkland County, AB

Welcome to The Meadowsâ€"just minutes from Lake Wabamun and under an hour from Edmonton, nestled on the scenic Pineridge Golf & RV Resort. This charming park-model home features vaulted ceilings, abundant natural light, 2 bedrooms, a full bathroom, and a full-length covered deck. The open-concept kitchen and living area create a spacious, inviting feel. As an owner, enjoy access to a wide range of amenities across four interconnected communities, including playgrounds, a rec center, pickleball, basketball courts, and moreâ€"all linked by walkable and golf cart-friendly trails. The Meadows is a true 4-season resort with a newly integrated municipal city water system. Live your best lifestyle here!

## **Exterior**

Exterior Prefab

Exterior Features Gated Community, Golf Nearby, Landscaped, Low Maintenance

Landscape, Picnic Area, Playground Nearby, Recreation Use, Shopping

Nearby

Construction Prefab Foundation Piling