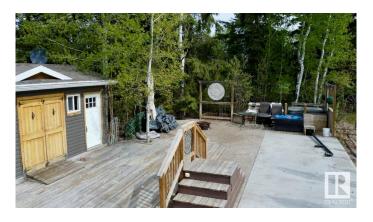

## \$135,000

0 Bedroom, 0.00 Bathroom, Rural on 0.09 Acres

The Meadows (Parkland), Rural Parkland County, AB

Live the Resort Life Year-Round: Your Turn Key RV Luxury Lot awaits in The Meadows! Step into comfort, convenience, and lifestyle with this fully developed RV lot, perfectly positioned in the sought-after Meadows community. Located beside the 5th hole, this private, treed oasis offers the best of both worlds: tranquil seclusion and prime access. The lot has exposed aggregate concrete, a spacious shed with bunkhouse potential, a golf cart, hot tub, and lawn furniture. As a proud owner, you gain access to Golf, Playgrounds, Rec Center, Pickleball & Basketball Courts all accessible by golf cart. Enjoy the peace of mind of the city water system, a rare bonus in resort living! Whether you're soaking in the summer sun or embracing a cozy winter escape, The Meadows is a true 4-season resort built for how you really want to live. Your best lifestyle starts here. Don't just visit, stay, play, and thrive at The Meadows.