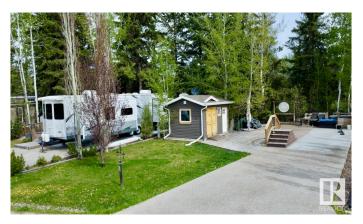

## \$135,000

0 Bedroom, 0.00 Bathroom, Rural on 0.09 Acres

The Meadows (Parkland), Rural Parkland County, AB

Live the Resort Life Year-Round: Your Turn Key RV Luxury Lot awaits in The Meadows! Step into comfort, convenience, and lifestyle with this fully developed RV lot, perfectly positioned in the sought-after Meadows community. Located beside the 5th hole, this private, treed oasis offers the best of both worlds: tranquil seclusion and prime access. The lot has exposed aggregate concrete, a spacious shed with bunkhouse potential, a golf cart, hot tub, and lawn furniture. As a proud owner, you gain access to Golf, Playgrounds, Rec Center, Pickleball & Basketball Courts all accessible by golf cart. Enjoy the peace of mind of the city water system, a rare bonus in resort living! Whether you're soaking in the summer sun or embracing a cozy winter escape, The Meadows is a true 4-season resort built for how you really want to live. Your best lifestyle starts here. Don't just visit, stay, play, and thrive at The Meadows.