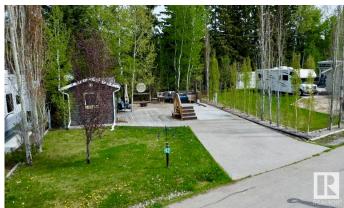

## \$135,000

0 Bedroom, 0.00 Bathroom, Rural on 0.09 Acres

The Meadows (Parkland), Rural Parkland County, AB

Live the Resort Life Year-Round: Your Turn Key RV Luxury Lot awaits in The Meadows! Step into comfort, convenience, and lifestyle with this fully developed RV lot, perfectly positioned in the sought-after Meadows community. Located beside the 5th hole, this private, treed oasis offers the best of both worlds: tranquil seclusion and prime access. The lot has exposed aggregate concrete, a spacious shed with bunkhouse potential, a golf cart, hot tub, and lawn furniture. As a proud owner, you gain access to Golf, Playgrounds, Rec Center, Pickleball & Basketball Courts all accessible by golf cart. Enjoy the peace of mind of the city water system, a rare bonus in resort living! Whether you're soaking in the summer sun or embracing a cozy winter escape, The Meadows is a true 4-season resort built for how you really want to live. Your best lifestyle starts here. Don't just visit, stay, play, and thrive at The Meadows.