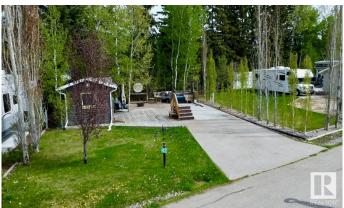

## \$135,000

0 Bedroom, 0.00 Bathroom, Rural on 0.09 Acres

The Meadows (Parkland), Rural Parkland County, AB

Live the Resort Life Year-Round: Your Turn Key RV Luxury Lot awaits in The Meadows! Step into comfort, convenience, and lifestyle with this fully developed RV lot, perfectly positioned in the sought-after Meadows community. Located beside the 5th hole, this private, treed oasis offers the best of both worlds: tranquil seclusion and prime access. The lot has exposed aggregate concrete, a spacious shed with bunkhouse potential, a golf cart, hot tub, and lawn furniture. As a proud owner, you gain access to Golf, Playgrounds, Rec Center, Pickleball & Basketball Courts all accessible by golf cart. Enjoy the peace of mind of the city water system, a rare bonus in resort living! Whether you're soaking in the summer sun or embracing a cozy winter escape, The Meadows is a true 4-season resort built for how you really want to live. Your best lifestyle starts here. Don't just visit, stay, play, and thrive at The Meadows.

## **Exterior**

Exterior Features Flat Site, Gated Community, Golf Nearby, Landscaped, Private Setting,

Recreation Use, Shopping Nearby