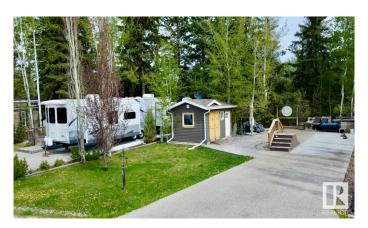

## \$135,000

0 Bedroom, 0.00 Bathroom, Rural on 0.09 Acres

The Meadows (Parkland), Rural Parkland County, AB

Live the Resort Life Year-Round: Your Turn Key RV Luxury Lot awaits in The Meadows! Step into comfort, convenience, and lifestyle with this fully developed RV lot, perfectly positioned in the sought-after Meadows community. Located beside the 5th hole, this private, treed oasis offers the best of both worlds: tranquil seclusion and prime access. The lot has exposed aggregate concrete, a spacious shed with bunkhouse potential, a golf cart, hot tub, and lawn furniture. As a proud owner, you gain access to Golf, Playgrounds, Rec Center, Pickleball & Basketball Courts all accessible by golf cart. Enjoy the peace of mind of the city water system, a rare bonus in resort living! Whether you're soaking in the summer sun or embracing a cozy winter escape, The Meadows is a true 4-season resort built for how you really want to live. Your best lifestyle starts here. Don't just visit, stay, play, and thrive at The Meadows.

## **Exterior**

Exterior Features Flat Site, Gated Community, Golf Nearby, Landscaped, Private Setting,

Recreation Use, Shopping Nearby