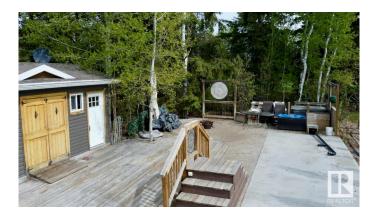

## \$135,000

0 Bedroom, 0.00 Bathroom, Rural on 0.09 Acres

The Meadows (Parkland), Rural Parkland County, AB

Live the Resort Life Year-Round: Your Turn Key RV Luxury Lot awaits in The Meadows! Step into comfort, convenience, and lifestyle with this fully developed RV lot, perfectly positioned in the sought-after Meadows community. Located beside the 5th hole, this private, treed oasis offers the best of both worlds: tranquil seclusion and prime access. The lot has exposed aggregate concrete, a spacious shed with bunkhouse potential, a golf cart, hot tub, and lawn furniture. As a proud owner, you gain access to Golf, Playgrounds, Rec Center, Pickleball & Basketball Courts all accessible by golf cart. Enjoy the peace of mind of the city water system, a rare bonus in resort living! Whether you're soaking in the summer sun or embracing a cozy winter escape, The Meadows is a true 4-season resort built for how you really want to live. Your best lifestyle starts here. Don't just visit, stay, play, and thrive at The Meadows.

## **Exterior**

Exterior Features Flat Site, Gated Community, Golf Nearby, Landscaped, Private Setting,

Recreation Use, Shopping Nearby