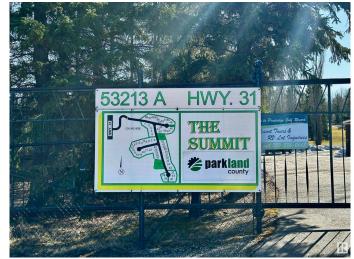

# \$179,900 - 28 53213a Highway 31, Rural Parkland County

MLS® #E4431303

## \$179,900

0 Bedroom, 0.00 Bathroom, Rural on 0.07 Acres

The Summit (Parkland), Rural Parkland County, AB

Welcome to Pineridge, an exclusive gated RV Community & Golf Resort located just 45 minutes West of Edmonton. Notice your stress start to melt away the minute you pull into this highly treed community. Lot is located in Phase 1 (The Summit) as well as in a very private cul-de-sac only feet from the golf course and offers partial golf course views. Site offers massive deck with black railings (some portion of lot uncovered/some shade via large gazebo, fire-pit area in the rear, and loads of storage in the shed. \*\*\*Also included in the sale is a 2015 Heartland Gateway 3650BH fifth wheel offering 5 slides and outdoor kitchen area, outdoor TV, and bathroom\*\*\*. Water and 50 amp power to lot. Location is ideal close to Seba Beach and Wabamun as well as being situated just south of Yellowhead (Highway 16) for quick and easy access. Golf course offers 12 holes and 4,212 total yards and on-site restaurant the 9 Iron Grill. Get away from the stress of the city and get out to the country

# **Community Information**

Address 28 53213a Highway 31
Area Rural Parkland County
Subdivision The Summit (Parkland)
City Rural Parkland County

County ALBERTA

Province AB

Postal Code T0E 2B0