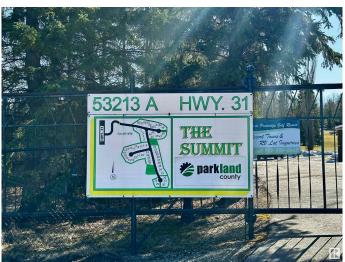

# \$189,900 - 53213a Highway 31, Rural Parkland County

MLS® #E4431303

# \$189,900

0 Bedroom, 0.00 Bathroom, Rural on 0.07 Acres

The Summit (Parkland), Rural Parkland County, AB

Welcome to Pineridge, an exclusive gated RV Community & Golf Resort located just 45 minutes West of Edmonton. Notice your stress start to melt away the minute you pull into this highly treed community. Lot is located in Phase 1 (The Summit) as well as in a very private cul-de-sac only feet from the golf course and offers partial golf course views. Site offers massive deck with black railings (some portion of lot uncovered/some shade via large gazebo, fire-pit area in the rear, and loads of storage in the shed. \*\*\*Also included in the sale is a 2015 Heartland Gateway 3650BH fifth wheel offering 5 slides and outdoor kitchen area, outdoor TV, and bathroom\*\*\*. Water and 50 amp power to lot. Location is ideal close to Seba Beach and Wabamun as well as being situated just south of Yellowhead (Highway 16) for quick and easy access. Golf course offers 12 holes and 4,212 total yards and on-site restaurant the 9 Iron Grill. Get away from the stress of the city and get out to the country

# **Community Information**

| 53213a Highway 31     |
|-----------------------|
| Rural Parkland County |
| The Summit (Parkland) |
| Rural Parkland County |
| ALBERTA               |
| AB                    |
| T0E 2B0               |
|                       |