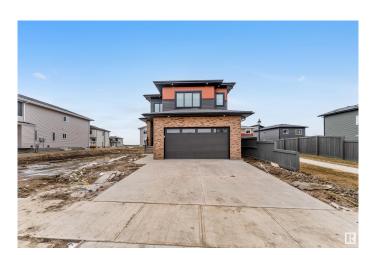

#### \$689,000

4 Bedroom, 3.00 Bathroom, 2,319 sqft Rural on 0.11 Acres

Churchill Meadow, Rural Leduc County, AB

Welcome to this beautiful and spacious 2300sqft family home located in the heart of churchill Meadows, Leduc County. With 3 spacious bedroom plus a bonus room and an extra room on the main floor, there is room for the whole family. The house come with an open to below layout living room, a seperate family room, custom bathrooms, spice kitchen and generously sized laundry room for added convinience. Located in a quite and desirable neighbourhood- this home checks all the boxes!

#### **Essential Information**

MLS® # E4431328 Price \$689,000

Bedrooms 4

Bathrooms 3.00

Full Baths 3

Square Footage 2,319

Acres 0.11

Year Built 2025

#### **Exterior**

Exterior Wood

Exterior Features Airport Nearby, Playground Nearby

Construction Wood

Foundation Concrete Perimeter