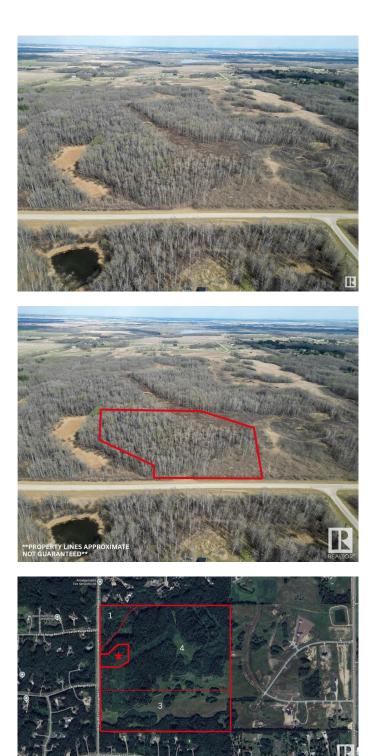

#### \$418,000

0 Bedroom, 0.00 Bathroom, Rural on 5.07 Acres

None, Rural Parkland County, AB

Lot 2 - Cozy and secluded, this treed 5.07+/acre out of subdivision lot is perfect for country living. Tucked behind Lot 1, Lot 2 offers exceptional privacy with a lush treed buffer. With Country Residential zoning, the land is suitable for a variety of rural lifestyle needswhether you're planning a family acreage, want space for small animals, or hope to build your dream home nestled in nature. Paved access just 20 minutes from St. Albert and Acheson, and only 30 minutes from Edmonton make this a hidden gem with both convenience and character. With gas and power at the property line.