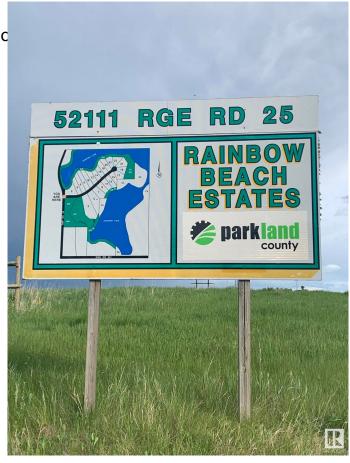

### \$250,000

0 Bedroom, 0.00 Bathroom, Rural on 2.70 Acres

Rainbow Beach Estates, Rural Parkland County, AB

Prestigious paved subdivision at Rainbow Lake Estates located at Jackfish Lake. 2.72 acre lot with oversized 32x36 garage/shop offering 2 overhead single doors. Excellent opportunity to branch out to a quiet lake setting. Build your recreational property or year round home. This acreage does not have direct access to lake.

## **Community Information**

Address 6 52111-rr25

Area Rural Parkland County
Subdivision Rainbow Beach Estates
City Rural Parkland County

County ALBERTA

Province AB

Postal Code T7Y 3L8