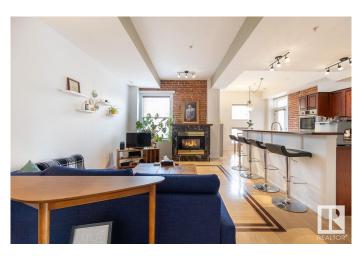

## \$319,000

2 Bedroom, 1.00 Bathroom, 1,026 sqft Condo / Townhouse on 0.00 Acres

Garneau, Edmonton, AB

Welcome to The Garneau! A Vibrant location in Historic Building on Whyte Ave! So many restaurants, coffee shops, and services at your doorstep. Short commute to University of Alberta, NAIT, MacEwan University, and River Valley. On one level. A Chef's kitchen open to living and dining areas is made for relaxed living and/or entertaining. 2 spacious bedrooms each have walk in closets and large windows to enjoy natural light. The large 4 piece bathroom and spacious utility/laundry room, along with a very large balcony to finish this perfect layout. Upgrades include: Hot Water Heater 2021 and Toilet 2022

# **Community Information**

Address 204 10728 82 Avenue

Area Edmonton
Subdivision Garneau
City Edmonton
County ALBERTA

Province AB

Postal Code T6E 6P5