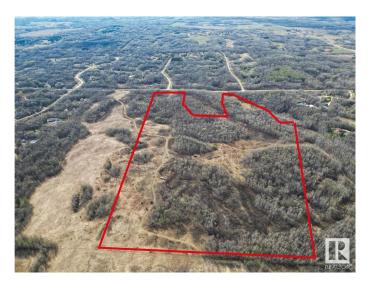

### \$765,000

0 Bedroom, 0.00 Bathroom, Rural on 89.55 Acres

None, Rural Parkland County, AB

Nearly 90 acres if untouched nature with Country Residential zoning. Looking for maximum space and minimal restrictions? This rare offering includes RC zoning on a sprawling 89.55+/- acre lot filled with mature trees, rolling topography, and endless potential. Whether you are planning a forever home, looking to invest in rural land, or envision future possibilities, Lot 4 gives you the space and flexibility to make it happen-- all minutes from urban amenities in Spruce Grove, Stony Plain, Acheson, St. Albert, and Edmonton. Gas and power at the property line.