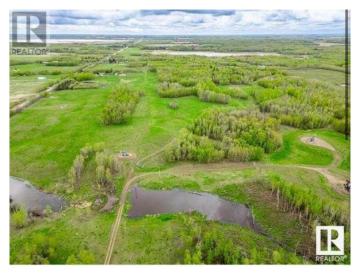

#### \$739,000

0 Bedroom, 0.00 Bathroom, Rural on 131.39 Acres

None, Rural Leduc County, AB

INCOME property! 131 acres with 7 oil leases, pasture rent, and hay revenue. This land generates approx. \$30,000 per year from excellent tenants! Only a short, 16 min drive off Anthony Henday on FULLY PAVED roads! BUILD YOUR DREAM HOME! Close proximity to Edmonton, Beaumont, Camrose, Edmonton International Airport, and Sherwood Park. The land is a beautiful mix of grassland and trees. Very ideal for quiet living on a large, PRIVATE piece of property. Nature walking, ATVing, hunting, you name it, it's yours to enjoy! Just a few KM from Ministik Bird Sanctuary. Opportunities like this don't come by often!