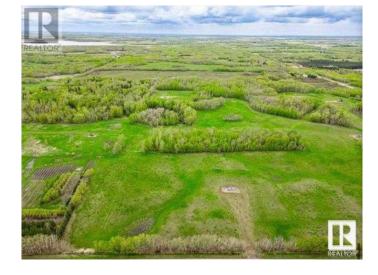

#### \$739,000

0 Bedroom, 0.00 Bathroom, Rural on 131.39 Acres

None, Rural Leduc County, AB

INCOME property! 131 acres with 7 oil leases, pasture rent, and hay revenue. This land generates approx. \$30,000 per year from excellent tenants! Only a short, 16 min drive off Anthony Henday on FULLY PAVED roads! BUILD YOUR DREAM HOME! Close proximity to Edmonton, Beaumont, Camrose, Edmonton International Airport, and Sherwood Park. The land is a beautiful mix of grassland and trees. Very ideal for quiet living on a large, PRIVATE piece of property. Nature walking, ATVing, hunting, you name it, it's yours to enjoy! Just a few KM from Ministik Bird Sanctuary. Opportunities like this don't come by often!