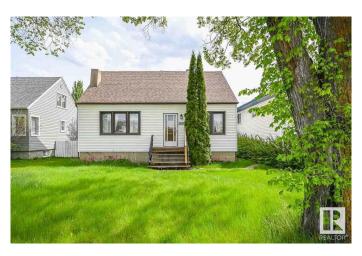

#### \$599,900

7 Bedroom, 2.00 Bathroom, 1,227 sqft Single Family on 0.00 Acres

McKernan, Edmonton, AB

LOCATION! Attn: INVESTORS, BUILDERS & DEVELOPERS! Prime 46' X 118' Lot in one of the most sought-after McKernan neighborhood! Build a duplex or 3 Townhouses (6 UNITS TOTAL!) \*See pictures\*. Situated in a prime location; steps away from a school with a huge playground and basketball court across the street, it ensures convenience and accessibility being only 3 minutes to LRT station and 15 minutes walking distance to University of Alberta and University hospital. Featuring a house on a spacious lot, it's an ideal canvas for those looking to capitalize on the area's high demand. The neighborhood's charm and desirability enhance its appeal, making it a rare find for investors or developers aiming for significant returns. Don't miss the chance to transform this space into a profitable investment or your dream project. Property sold as is where is.

Built in 1949