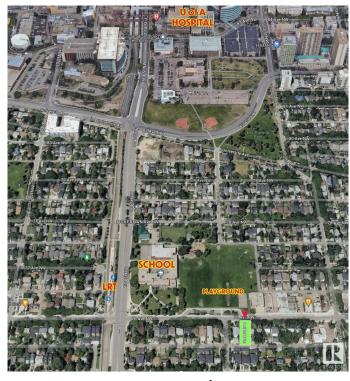

#### \$599,900

7 Bedroom, 2.00 Bathroom, 1,227 sqft Single Family on 0.00 Acres

McKernan, Edmonton, AB

LOCATION! Attn: INVESTORS, BUILDERS & DEVELOPERS! Prime 46' X 118' Lot in one of the most sought-after McKernan neighborhood! Build a duplex or 3 Townhouses (6 UNITS TOTAL!) \*See pictures\*. Situated in a prime location; steps away from a school with a huge playground and basketball court across the street, it ensures convenience and accessibility being only 3 minutes to LRT station and 15 minutes walking distance to University of Alberta and University hospital. Featuring a house on a spacious lot, it's an ideal canvas for those looking to capitalize on the area's high demand. The neighborhood's charm and desirability enhance its appeal, making it a rare find for investors or developers aiming for significant returns. Don't miss the chance to transform this space into a profitable investment or your dream project. Property sold as is where is.