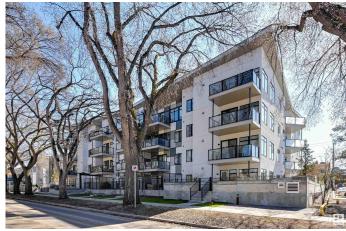

#### \$239,500

1 Bedroom, 1.00 Bathroom, 525 sqft Condo / Townhouse on 0.00 Acres

Garneau, Edmonton, AB

William off Whyte one bedroom + one bathroom main floor unit with a private fenced patio ~ bonus: unit is furnished, AirBNB allowed! MODERN flare with quartz counter tops, two tone kitchen cabinets, stainless steel appliances plus under cabinet lighting. Bathroom is complete with floating vanity, tiled tub/shower and tiled floors. The primary bedroom is a nice size. Unit has vinyl flooring throughout, patio hook up for a gas barbeque, insuite laundry + 1 titled underground parking stall! Whyte Avenue has lots of amenities steps away and this unit is perfect for a University student.

#### **Exterior**

Exterior Wood, Fiber Cement, Stucco

Exterior Features Back Lane, Fenced, Public Swimming Pool, Schools, Shopping Nearby

Roof Flat

Construction Wood, Fiber Cement, Stucco

Foundation Concrete Perimeter