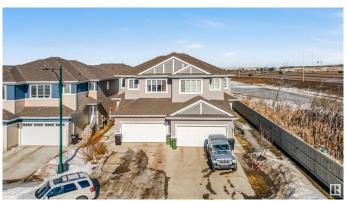

#### \$549.900

6 Bedroom, 4.00 Bathroom, 1,913 sqft Single Family on 0.00 Acres

Maple Crest, Edmonton, AB

Stunning Home Almost 1900Sq. Ft. with FINISHED 2 BEDROOM AND SECOND KITCHEN BASEMENT in MAPLE CREST WITH PERMITS, Located in the highly sought-after community of MAPLE CREST, this beautifully designed home offers modern finishes, open-to-below ceilings, and a fully finished basement. The main floor features an open-concept layout with a stylish kitchen, complete with quartz countertops, sleek cabinetry, and premium appliances. A main floor den provides the ideal space for a home office or study. Upstairs, you'll find a spacious bonus room, three bedrooms, and a luxurious primary suite featuring a 5-piece ensuite with dual sinks, a tiled stand-up shower, and quartz countertops.

Type Single Family
Sub-Type Half Duplex
Style 2 Storey
Status Active

#### **Exterior**

Exterior Wood, Stone, Vinyl

Exterior Features Airport Nearby, Playground Nearby, Schools, Shopping Nearby

Roof Asphalt Shingles
Construction Wood, Stone, Vinyl
Foundation Concrete Perimeter