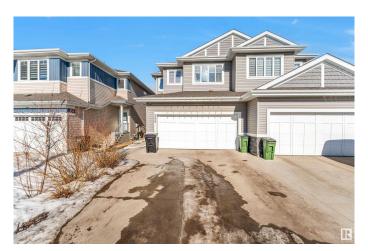

#### \$549.900

6 Bedroom, 4.00 Bathroom, 1,913 sqft Single Family on 0.00 Acres

Maple Crest, Edmonton, AB

Stunning Home Almost 1900Sq. Ft. with FINISHED 2 BEDROOM AND SECOND KITCHEN BASEMENT in MAPLE CREST WITH PERMITS, Located in the highly sought-after community of MAPLE CREST, this beautifully designed home offers modern finishes, open-to-below ceilings, and a fully finished basement. The main floor features an open-concept layout with a stylish kitchen, complete with quartz countertops, sleek cabinetry, and premium appliances. A main floor den provides the ideal space for a home office or study. Upstairs, you'll find a spacious bonus room, three bedrooms, and a luxurious primary suite featuring a 5-piece ensuite with dual sinks, a tiled stand-up shower, and quartz countertops.

Type Single Family
Sub-Type Half Duplex
Style 2 Storey
Status Active

#### **Exterior**

Exterior Wood, Stone, Vinyl

Exterior Features Airport Nearby, Playground Nearby, Schools, Shopping Nearby

Roof Asphalt Shingles
Construction Wood, Stone, Vinyl
Foundation Concrete Perimeter