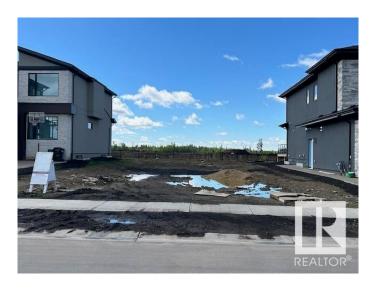

#### \$574,000

0 Bedroom, 0.00 Bathroom, Single Family on 0.00 Acres

Keswick Area, Edmonton, AB

Welcome to this Rear Estate Lot with Private South facing back yard onto a private walkway and minutes to the North Saskatchewan River. Surrounded by Executive Homes build your own custom dream home in the prestigious community of Keswick On The River. This 5600 Square Foot lot offers a 42 foot building pocket and the ability to accommodate a Triple Garage. The lot has a walking path next to the rear property line for your privacy and with completed neighbour houses on either side for less building construction disruption. Close to all amenities such as Schools, Shopping, Retail and two prestigious Golf Courses.

#### **Exterior**

Exterior Features Backs Onto Park/Trees, Flat Site, Golf Nearby, No Back Lane, Not

Fenced, Not Landscaped, Schools, Shopping Nearby