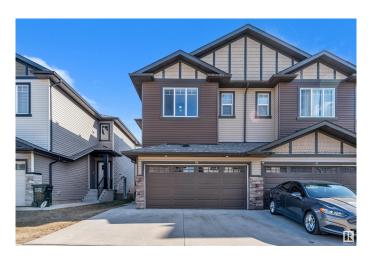

# \$479,999

4 Bedroom, 3.50 Bathroom, 1,507 sqft Condo / Townhouse on 0.00 Acres

Laurel, Edmonton, AB

DOUBLE CAR GARAGE, SEPARATE ENTRANCE to basement this Half Duplex has it all. On main floor you will find beautiful kitchen up to ceiling cabinets with quartz countertops, stainless steel appliances, living room with fireplace, nook and 1/2 bath. Spindle railing on stairs. up stairs you will find spacious bonus area, Master bedroom with his own en suite bath. 2 other good size bedrooms and common full bath, top floor laundry. Basement is fully finished with another kitchen a full bath, 1 Bedroom, separate laundry. close to all shopping and major roads.

#### **Essential Information**

MLS® # E4431763 Price \$479,999

Bedrooms 4

Bathrooms 3.50

Full Baths 3

Half Baths 1

Square Footage 1,507 Acres 0.00 Year Built 2018

Type Condo / Townhouse

#### **Amenities**

Amenities Ceiling 9 ft., Deck

Parking Double Garage Attached