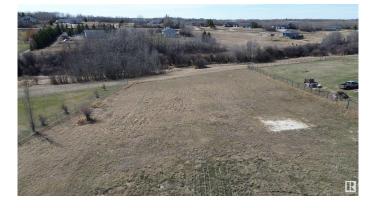

### \$180,000

0 Bedroom, 0.00 Bathroom, Rural on 1.52 Acres

Hillsborough, Rural Sturgeon County, AB

1.52 Acres of sloped land in the Hillsborough subdivision! Great opportunity to build a beautiful walk out home, with mature trees at the back of the property offering privacy from the neighbors. ON PAVEMENT all the way to Hwy 28, 10 mins from Gibbons and 30 mins from Edmonton.

#### Exterior

Exterior Features Backs Onto Park/Trees, Golf Nearby, Hillside, Sloping Lot, See Remarks