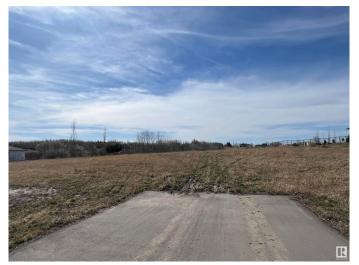

### \$180,000

0 Bedroom, 0.00 Bathroom, Rural on 1.52 Acres

Hillsborough, Rural Sturgeon County, AB

1.52 Acres of sloped land in the Hillsborough subdivision! Great opportunity to build a beautiful walk out home, with mature trees at the back of the property offering privacy from the neighbors. ON PAVEMENT all the way to Hwy 28, 10 mins from Gibbons and 30 mins from Edmonton.

#### Exterior

Exterior Features Backs Onto Park/Trees, Golf Nearby, Hillside, Sloping Lot, See Remarks