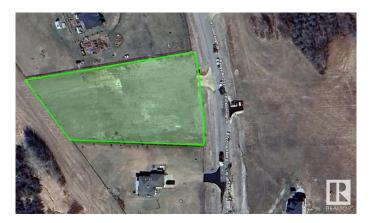

### \$180,000

0 Bedroom, 0.00 Bathroom, Rural on 1.52 Acres

Hillsborough, Rural Sturgeon County, AB

1.52 Acres of sloped land in the Hillsborough subdivision! Great opportunity to build a beautiful walk out home, with mature trees at the back of the property offering privacy from the neighbors. ON PAVEMENT all the way to Hwy 28, 10 mins from Gibbons and 30 mins from Edmonton.

## **Community Information**

| Address     | 57126 Rge Road 233    |
|-------------|-----------------------|
| Area        | Rural Sturgeon County |
| Subdivision | Hillsborough          |
| City        | Rural Sturgeon County |
| County      | ALBERTA               |
| Province    | AB                    |
| Postal Code | T0A 1N5               |

#### Exterior

Exterior Features Backs Onto Park/Trees, Golf Nearby, Hillside, Sloping Lot, See Remarks