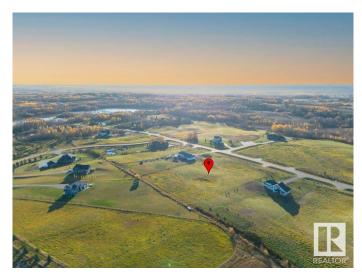

#### \$279,900

0 Bedroom, 0.00 Bathroom, Rural on 3.66 Acres

Muir Lake Heights, Rural Parkland County, AB

Endless opportunities awaits you on the largest lot that provides the best value in Muir Lake Heights! Build your custom dream home here! Discover the perfect canvas for your dream home on this stunning 3.66-acre lot in the highly sought-after Cornerstone Estates, just moments away from the serene Muir Lake. This expansive property offers the ideal blend of a blank canvas and community, with plenty of space to create your own oasis. Imagine waking up to the sounds of nature, enjoying peaceful walks around the nearby lake, and having ample room for outdoor activities. Whether you envision a cozy retreat or a grand estate, this lot provides the freedom to bring your vision to life. With less than a 15 min drive to Spruce Grove and Stony Plain, get the best of both worlds - enjoy the quiet rural life with city amenities nearby. Build plans for a gorgeous 1800+ sqft bungalow are available!

### **Essential Information**

| MLS® #    | E4431980        |
|-----------|-----------------|
| Price     | \$279,900       |
| Bathrooms | 0.00            |
| Acres     | 3.66            |
| Туре      | Rural           |
| Sub-Type  | Vacant Lot/Land |
| Status    | Active          |
|           |                 |