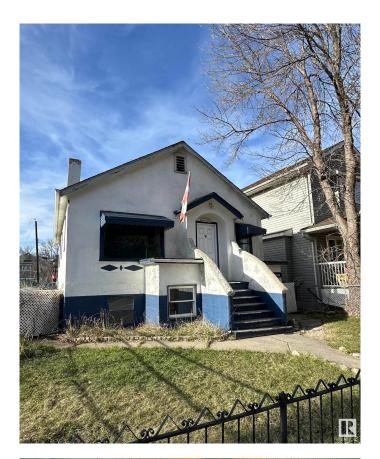

# \$275,000 - 9546 108a Avenue, Edmonton

MLS® #E4432104

### \$275,000

4 Bedroom, 2.00 Bathroom, 818 sqft Single Family on 0.00 Acres

Mccauley, Edmonton, AB

Charming post-war era bungalow in McCauley with tons of character! This home features two full 2-bedrooms on the main floor and 2 bedrooms in the basement basement, two kitchens (upstairs and downstairs) - with shared laundry and separate exterior entrances, making it ideal for multi-generational living or savvy investors. Zoned RM on a 33' x 122' lot in a mature neighbourhood - ability for future redevelopment if that's your goal. Updates include durable laminate flooring and new baseboards/trim throughout, shingles (2023), and a newer hot water tank. Enjoy a large landscaped yard with garden spaceâ€"great for entertaining. Just minutes to downtown, Italian Centre Shop, restaurants, schools, and transit. A competitively priced gem in the heart of Edmonton!