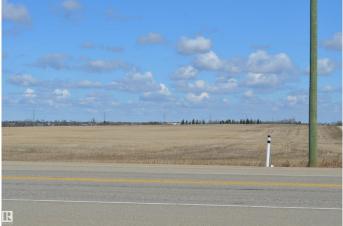

### \$3,900,000

0 Bedroom, 0.00 Bathroom, Rural on 78.01 Acres

None, Rural Leduc County, AB

78.01 acres, more or less, fronting onto HWY 625 between Nisku and the city of Beaumont in Leduc County. This parcel is on the south west boarder of the city of Beaumont. It is extremely well located excellent piece of land just just minutes away from both centres.. It is a great holding property for future developments and is in the East Vistas Area Structure Plan. Easy Access to city of Beaumont, City of Edmonton south side, South Edmonton shopping establishments, 5 minutes to Edmonton International Airport, Nisku and city of Leduc Industrial Business parks.

#### Exterior

Exterior Features Flat Site, Level Land, See Remarks