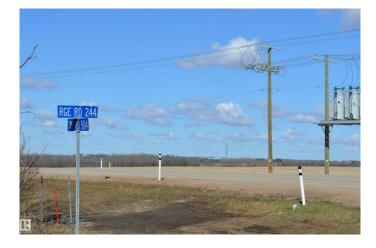

### \$3,900,000

0 Bedroom, 0.00 Bathroom, Rural on 78.01 Acres

None, Rural Leduc County, AB

78.01 acres, more or less, fronting onto HWY 625 between Nisku and the city of Beaumont in Leduc County. This parcel is on the south west boarder of the city of Beaumont. It is extremely well located excellent piece of land just just minutes away from both centres.. It is a great holding property for future developments and is in the East Vistas Area Structure Plan. Easy Access to city of Beaumont, City of Edmonton south side, South Edmonton shopping establishments, 5 minutes to Edmonton International Airport, Nisku and city of Leduc Industrial Business parks.

## **Community Information**

| Address     | Hwy 625 & Rr 244   |
|-------------|--------------------|
| Area        | Rural Leduc County |
| Subdivision | None               |

| City        | Rural Leduc County |
|-------------|--------------------|
| County      | ALBERTA            |
| Province    | AB                 |
| Postal Code | T4X 0N9            |