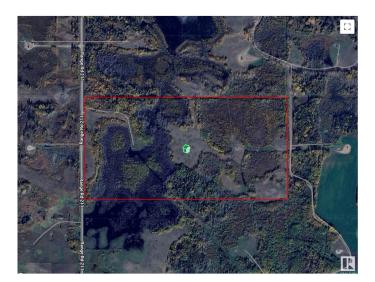

#### \$225,400

0 Bedroom, 0.00 Bathroom, Rural on 80.50 Acres

None, Rural Strathcona County, AB

"HUNTERS ALERT" Amazing piece of land great for the outdoorsman who likes hunting. Many great treed and open areas, rolling land with wetland throughout. Located just minutes from Fort Saskatchewan. Ideal for recreational use or grazing pasture land too. The 80-acre property directly to the south is also for sale, presenting a larger investment opportunity. Conveniently close to Fort Saskatchewan, Sherwood Park, Edmonton, and Redwater. A solid short- or long-term holding property with multiple potential uses. The land generates \$7,025 annually from a long-term tenant. Please note that you cannot build a permanent house on this land because of the zoning.

### **Community Information**

| Address | 56219 Rr 211            |
|---------|-------------------------|
| Area    | Rural Strathcona County |

| Subdivision | None                    |
|-------------|-------------------------|
| City        | Rural Strathcona County |
| County      | ALBERTA                 |
| Province    | AB                      |
| Postal Code | T8A 0Z7                 |