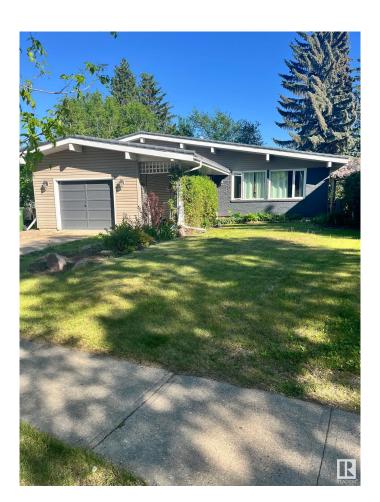

## \$474,900

5 Bedroom, 2.00 Bathroom, 1,131 sqft Single Family on 0.00 Acres

Forest Lawn (St. Albert), St. Albert, AB

Visit the Listing Brokerage (and/or listing REALTOR®) website to obtain additional information. 4 level split located in highly sought after mature area, well treed and close to parks, trails and schools. Hardwood floors in main living area, tile bathrooms newer carpet in lower level bedroom, large fenced yard loaded with trees and annual flowers and plants. Maintenance free deck, forever metal roof. Gas fireplace. Single car garage insulated and drywalled.

## **Essential Information**

MLS® # E4432209 Price \$474,900

Bedrooms 5
Bathrooms 2.00

Full Baths 2

Square Footage 1,131 Acres 0.00 Year Built 1972

Type Single Family

Sub-Type Detached Single Family

Style 4 Level Split

## **Community Information**

Address 71 Forest Drive

Area St. Albert

Subdivision Forest Lawn (St. Albert)

City St. Albert
County ALBERTA

Province AB

Postal Code T8N 1V2

**Amenities** 