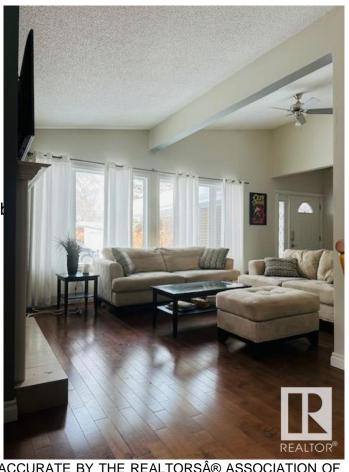

## \$474,900

5 Bedroom, 2.00 Bathroom, 1,131 sqft Single Family on 0.00 Acres

Forest Lawn (St. Albert), St. Albert, AB

Visit the Listing Brokerage (and/or listing REALTOR®) website to obtain additional information. 4 level split located in highly sought after mature area, well treed and close to parks, trails and schools. Hardwood floors in main living area, tile bathrooms newer carpet in lower level bedroom, large fenced yard loaded with trees and annual flowers and plants. Maintenance free deck, forever metal roof. Gas fireplace. Single car garage insulated and drywalled.

Fireplace Yes

Fireplaces Mantel

Stories 2

Has Basement Yes

Basement Full, Finished

**Exterior** 

Exterior Wood, Vinyl

Exterior Features Fenced, Fruit Trees/Shruk