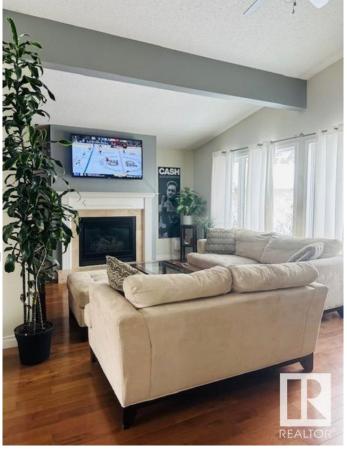

## \$474,900

5 Bedroom, 2.00 Bathroom, 1,131 sqft Single Family on 0.00 Acres

Forest Lawn (St. Albert), St. Albert, AB

Visit the Listing Brokerage (and/or listing REALTOR®) website to obtain additional information. 4 level split located in highly sought after mature area, well treed and close to parks, trails and schools. Hardwood floors in main living area, tile bathrooms newer carpet in lower level bedroom, large fenced yard loaded with trees and annual flowers and plants. Maintenance free deck, forever metal roof. Gas fireplace. Single car garage insulated and drywalled.

Fireplace Yes

Fireplaces Mantel

Stories 2

Has Basement Yes

Basement Full, Finished

**Exterior** 

Exterior Wood, Vinyl

Exterior Features Fenced, Fruit Trees/Shruk