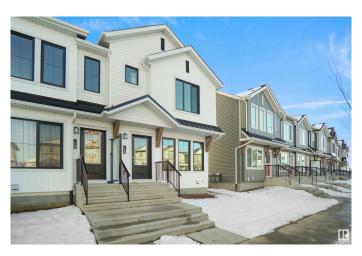

## \$359,998

3 Bedroom, 2.50 Bathroom, 1,206 sqft Condo / Townhouse on 0.00 Acres

Cy Becker, Edmonton, AB

Welcome to this brand new townhouse unit the "Bentley― Built by StreetSide Developments and is located in one of Edmonton's newest premier north communities of Cy Becker. With almost 1210 square Feet, front and back yard is landscaped, this opportunity is perfect for a young family or young couple. Your main floor is complete with Luxury Vinyl plank flooring throughout the great room and the kitchen. Highlighted in your new kitchen are upgraded cabinets, upgraded counter tops and a tile back splash. Finishing off the main level is a 2 piece bathroom. The upper level has 3 bedrooms and 2 full bathrooms that is perfect for a first time buyer. \*\*\* Home is under construction and photos used are from the same model recently built but the colors may vary. To be completed by December of this year \*\*\*

#### Interior

Interior Features ensuite bathroom

Appliances See Remarks

Heating Forced Air-1, Natural Gas

Stories 2 Has Basement Yes

Basement Full, Unfinished