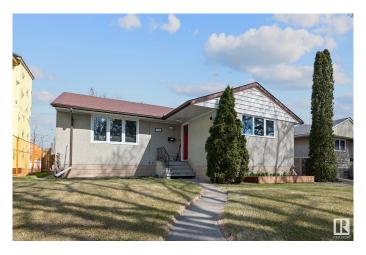

# \$419,900 - 7936 89 Avenue, Edmonton

MLS® #E4432290

### \$419.900

4 Bedroom, 2.00 Bathroom, 1,101 sqft Single Family on 0.00 Acres

Idylwylde, Edmonton, AB

Welcome to this renovated over 1100 Sq. Ft. bungalow in desirous Idylwylde community. The homes has completely new kitchen cabinets, appliances, sink, counter top. New flooring through out. Located on main floor nice size primary bedroom with two others a good size and a fully renovated 3 pc. Bath. Newer windows throughout. Basement has large bedroom with a newly renovated 3 Pc. Bath and nice size recreation room. Nice comfortable rear deck and nice size yard. Large storage shed. Oversized single detached garage fully insulated. Storage Calore in this home, no wasted space for your all your necessary storage.

# **Community Information**

Address 7936 89 Avenue

Area Edmonton
Subdivision Idylwylde
City Edmonton
County ALBERTA

Province AB

Postal Code T6C 1N5

#### **Exterior**

Exterior Wood, Stucco, Vinyl

Exterior Features Flat Site, Fruit Trees/Shrubs, Playground Nearby, Public Transportation,

Schools, Shopping Nearby, See Remarks

Roof Asphalt Shingles

Construction Wood, Stucco, Vinyl Foundation Concrete Perimeter