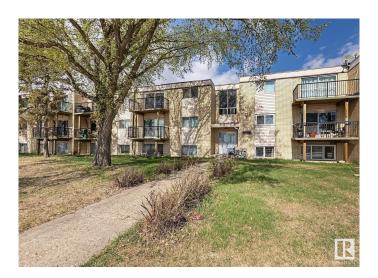

## \$79,000

1 Bedroom, 1.00 Bathroom, 592 sqft Condo / Townhouse on 0.00 Acres

Belvedere, Edmonton, AB

Investor/First-Time Buyer Opportunity! This top-floor unit in Belvedere has been fully renovated and is an excellent choice for anyone looking to invest or purchase their first home. The one-bedroom, one-bathroom space is move-in ready and ideal for renting out. The modern kitchen has quartz countertops, stainless steel appliances and vinyl flooring throughout the whole suite. Laundry facilities are conveniently located on every floor, and public transit, including the LRT, are just steps away. Don't miss the chance to see this gem and make it yours!

### **Exterior**

Exterior Wood, Stucco, Vinyl

Exterior Features Landscaped, Public Transportation, Schools, Shopping Nearby

Roof Asphalt Shingles, Tar & Dravel

Construction Wood, Stucco, Vinyl Foundation Concrete Perimeter