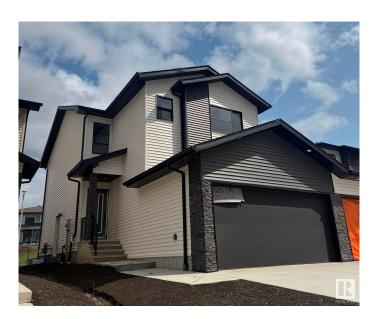

# \$529,000 - 7726 174a Avenue, Edmonton

MLS® #E4432349

#### \$529.000

3 Bedroom, 2.50 Bathroom, 1,777 sqft Single Family on 0.00 Acres

Crystallina Nera West, Edmonton, AB

Everything a family needs plus a side entrance for future basement suite development. Full LG upgraded appliance package included! Built by Welcome Homes, a reputable builder since 1977! This home comes with style and function, not your typical duplex.

Open-to-below front entrance, double attached garage, 3 bedrooms, large bonus room and 2 and a half bath. Backing on a walking trail and park. Upgraded lighting package and electric fireplace with large mantel feature. Don't like clutter? This home comes with a large pantry, spacious bootroom, linen closet, broom closet, generous bedroom closets and a huge walk-in for the primary bedroom. Modern, crisp and clean. Welcome Home!

Type Single Family
Sub-Type Half Duplex
Style 2 Storey

Status Active

## **Exterior**

Exterior Wood, Stone, Vinyl

Exterior Features Backs Onto Park/Trees, Flat Site

Roof Asphalt Shingles
Construction Wood, Stone, Vinyl

Foundation Concrete Perimeter