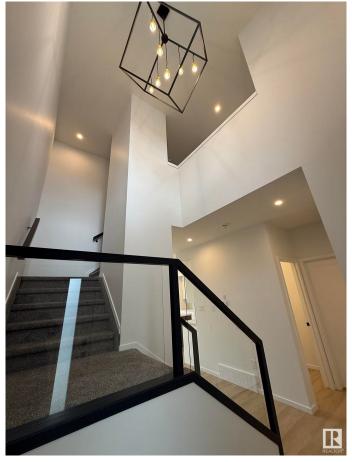

Open-to-below front entrance, double attached garage, 3 bedrooms, large bonus room and 2 and a half bath. Backing on a walking trail and park. Upgraded lighting package and electric fireplace with large mantel feature. Don't like clutter? This home comes with a large pantry, spacious bootroom, linen closet, broom closet, generous bedroom closets and a huge walk-in for the primary bedroom. Modern, crisp and clean. Welcome Home!

Stories 2

Has Basement Yes

Basement Full, Unfinished