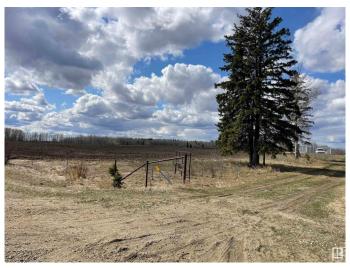

## \$150,000

0 Bedroom, 0.00 Bathroom, Rural on 10.01 Acres

None, Rural Parkland County, AB

Have you been dreaming of building your Dream Home? Look no further! This parcel is 10 Acres. The land is mostly flat with a lot of mature trees. This property is close to Seba Beach, just a short 10 minute Drive. Close access to Secondary Hwy and Hwy 16.

## Exterior

Exterior Features Fenced, Private Setting, See Remarks