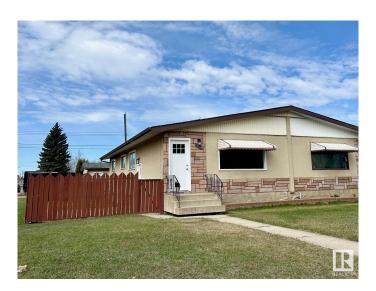

# \$365,000 - 13002 69 Street, Edmonton

MLS® #E4432580

## \$365.000

5 Bedroom, 2.00 Bathroom, 1,015 sqft Single Family on 0.00 Acres

Balwin, Edmonton, AB

This fully renovated bungalow offers three bedrooms on the main floor, full 3 piece bathroom and laundry main level. The bright living room and spacious kitchen create a welcoming atmosphere. The basement is fully finished with separate entrance, laundry, full 3 piece bathroom, 2 bedrooms, den, dining, sitting area/ tv room and kitchen. Both levels boast custom cabinetry and quartz countertops which include the kitchens, bathrooms, front entry bench and main level laundry. Outside, you'll find a large fenced backyard, a double detached garage, and a corner lot with ample parking. Conveniently located near the LRT, schools, parks, and shopping.