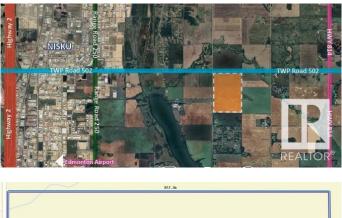

# \$1,200,000 - 50097 Rr 244, Rural Leduc County

MLS® #E4432730

## \$1,200,000

0 Bedroom, 0.00 Bathroom, Rural on 79.83 Acres

None, Rural Leduc County, AB

Prime Land for Sale – Build or Invest This beautiful parcel is up for grabs—buy it on its own or combine it with the adjoining 1/4 section. Located just 2 km east of Nisku on Airport Road, it sits perfectly between Beaumont and Leduc. The land currently brings in \$80/acre in annual income. You may be permitted to build 2 primary plus 2 secondary houses on this property. Hard-to-beat location with quick access to EIA, QE2, Leduc, Nisku, Beaumont, and South Edmonton.

## **Community Information**

| Address     | 50097 Rr 244       |
|-------------|--------------------|
| Area        | Rural Leduc County |
| Subdivision | None               |
| City        | Rural Leduc County |
| County      | ALBERTA            |

Province AB Postal Code T4X 0N9