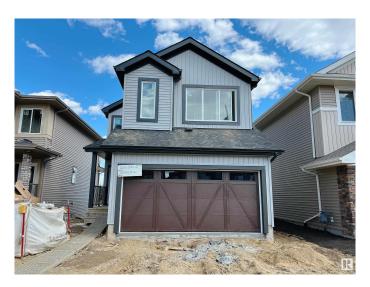

# \$778,000 - 2603 208 Street, Edmonton

MLS® #E4432827

## \$778,000

6 Bedroom, 4.00 Bathroom, 1,916 sqft Single Family on 0.00 Acres

The Uplands, Edmonton, AB

Welcome to this beautifully designed open-to-above ceiling home offering an abundance of natural light and breathtaking pond views. This rare walkout property backs directly onto the water, providing serene views and direct access to nature from your own backyard. The main floor features a spacious bedroom and a full bathroomâ€"perfect for guests or multi-generational living. Downstairs, the fully finished legal basement boasts two oversized bedrooms, a separate entrance, and a complete setup ideal for rental income or extended family. Don't miss this incredible opportunity for luxurious living with income potential in a prime location!

## **Essential Information**

MLS® # E4432827 Price \$778,000

Bedrooms 6 Bathrooms 4.00

Full Baths 4

Square Footage 1,916 Acres 0.00 Year Built 2025

Type Single Family

Sub-Type Detached Single Family

Style 2 Storey
Status Active

#### **Exterior**

Exterior Wood, Vinyl

Exterior Features Landscaped, Playground Nearby, Ravine View

Roof Asphalt Shingles

Construction Wood, Vinyl

Foundation Concrete Perimeter