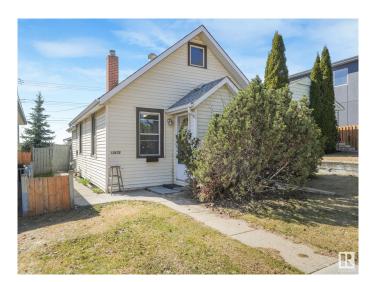

### \$289,000

2 Bedroom, 1.00 Bathroom, 644 sqft Single Family on 0.00 Acres

Allendale, Edmonton, AB

Charming 640 sq ft bungalow perfect for first-time buyers or investors! This cozy home features 2 bedrooms (with one being in the upper attic area), 1 full bathroom, and a double detached garage. The functional layout offers efficient use of space with a bright living area and practical kitchen. Located close to major shopping centers, schools, and public transportation, it's ideal for convenient city living. Great potential in a fantastic locationâ€"don't miss out!

Built in 1945

Sub-Type Detached Single Family

Style Back Split

Status Active

#### **Exterior**

Exterior Wood, Vinyl

Exterior Features Public Transportation, Shopping Nearby

Roof Asphalt Shingles

Construction Wood, Vinyl

Foundation Concrete Perimeter