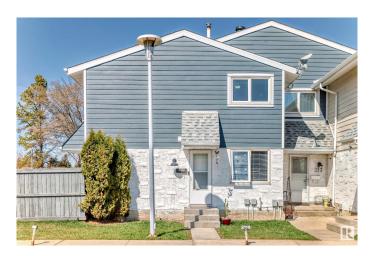

## \$249,900

4 Bedroom, 1.50 Bathroom, 1,058 sqft Condo / Townhouse on 0.00 Acres

Callingwood North, Edmonton, AB

Absolutely stunning 2 storey townhouse in Callingwood Two. The main floor has been completely upgraded and features a large front entrance with an exterior door access to the back yard with new blocks. You'll find vinyl plank flooring installed in 2023, a spacious living room, and a dining room with patio door access to the back yard with new blocks. The outstanding new kitchen boasts quartz countertops with water filter, upgraded cabinets with soft-close drawers. The Central AC and humidifier in this home were both installed last year. Upstairs, you'll find three well-sized bedrooms and a 4-piece main bath with added shelving. The developed basement includes the 4th bedroom plus a laundry room with tons of storage. Light fixtures are upgraded throughout the home. Ample visitor parking is available, and the location offers quick access to Henday and Whitemud, as well as WEM and downtown. It's also conveniently close to schools, playgrounds, and public transportation.