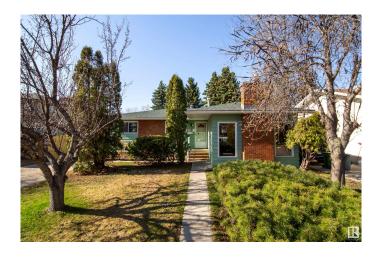

#### \$430,000

3 Bedroom, 1.50 Bathroom, 1,293 sqft Single Family on 0.00 Acres

Menisa, Edmonton, AB

Well sought after Millwoods community of Menisa. 3 bedroom bungalow with a sunken living room with a Brick facing gas fireplace. Large back yard and a partially finished basement. Close to the Henday, shopping, schools & the Edmonton internationally airport. This property is currently in Probate.

#### Built in 1977

#### **Essential Information**

| MLS® #         | E4432995               |
|----------------|------------------------|
| Price          | \$430,000              |
| Bedrooms       | 3                      |
| Bathrooms      | 1.50                   |
| Full Baths     | 1                      |
| Half Baths     | 1                      |
| Square Footage | 1,293                  |
| Acres          | 0.00                   |
| Year Built     | 1977                   |
| Туре           | Single Family          |
| Sub-Type       | Detached Single Family |
| Style          | Bungalow               |
| Status         | Active                 |
|                |                        |