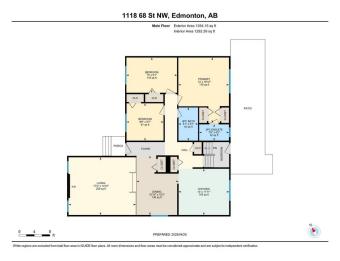

#### \$430,000

3 Bedroom, 1.50 Bathroom, 1,293 sqft Single Family on 0.00 Acres

Menisa, Edmonton, AB

Well sought after Millwoods community of Menisa. 3 bedroom bungalow with a sunken living room with a Brick facing gas fireplace. Large back yard and a partially finished basement. Close to the Henday, shopping, schools & the Edmonton internationally airport. This property is currently in Probate.

#### **Essential Information**

| MLS® #         | E4432995               |
|----------------|------------------------|
| Price          | \$430,000              |
| Bedrooms       | 3                      |
| Bathrooms      | 1.50                   |
| Full Baths     | 1                      |
| Half Baths     | 1                      |
| Square Footage | 1,293                  |
| Acres          | 0.00                   |
| Year Built     | 1977                   |
| Туре           | Single Family          |
| Sub-Type       | Detached Single Family |
| Style          | Bungalow               |
| Status         | Active                 |
|                |                        |

## Interior

| Interior Features | ensuite bathroom          |
|-------------------|---------------------------|
| Appliances        | See Remarks               |
| Heating           | Forced Air-1, Natural Gas |
| Fireplace         | Yes                       |
| Fireplaces        | Brick Facing              |
| Stories           | 1                         |
| Has Basement      | Yes                       |
| Basement          | Full, Partially Finished  |