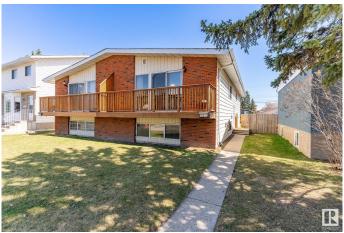

## \$359.900

6 Bedroom, 2.50 Bathroom, 1,058 sqft Single Family on 0.00 Acres

Canora, Edmonton, AB

NEW LISTING! This lovely half duplex is ready for a new owner. The main floor kitchen is brand new, and is absolutely stunning. New kitchen cabinets, quartz countertops, and upgraded sink, new faucet, and black hardware/lighting. Complimented with a large south window, this kitchen shines bright. Fresh paint throughout and various other updates, this home shows well. Live here, or rent this 6 bedroom (3 bedrooms up, 3 bedrooms down) and 2.5 bathroom home. The home comes with 2 kitchens and 2 sets of laundry units. Soundproofing was added to the basement ceiling. There is a full-sized, west facing deck off the main floor, through the massive patio windows. The backyard is nicely manicured and features a single garage that's in great shape.

## **Amenities**

Amenities Deck, Parking-Extra

Parking Single Garage Detached

### **Exterior**

Exterior Wood, Brick, Vinyl

Exterior Features Back Lane, Fenced, Landscaped, Playground Nearby, Public

Transportation, Schools

Roof Asphalt Shingles
Construction Wood, Brick, Vinyl

Foundation Concrete Perimeter