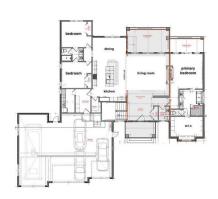

# \$1,750,000

5 Bedroom, 4.50 Bathroom, 2,868 sqft Rural on 1.00 Acres

Spring Meadow Estates, Rural Parkland County, AB

#### Interior

Interior Features ensuite bathroom

Heating Forced Air-2, Natural Gas

Fireplace Yes
Stories 2
Has Basement Yes

Basement Full, Finished