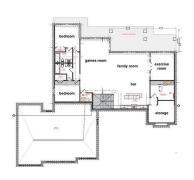

#### Interior

Interior Features ensuite bathroom

Heating Forced Air-2, Natural Gas

Fireplace Yes
Stories 2
Has Basement Yes

Basement Full, Finished