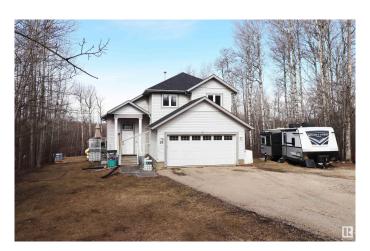

### \$555,000

5 Bedroom, 3.50 Bathroom, 1,501 sqft Rural on 1.56 Acres

Chickakoo Estates, Rural Parkland County, AB

Looking for that perfect acreage to raise a family? This absolutely stunning private and treed 1.56 acre pie lot in Chickakoo Estates is tucked away at the end of the road and backing a field. There's a total of 5 bedrooms and 3.5 baths, vaulted ceilings in the great room and main floor laundry! Fresh paint throughout including the classic white kitchen! Watch the kids and wildlife through the triple pane windows installed in 2020. Double attached garage is heated and there's plenty of room for RV or extra parking. The shingles were replaced in 2019, the water heater is newer, and central air was added in 2014! There's incredible potential to make this remarkable property truly your own with a little sweat equity.

## **Exterior**

Exterior Wood

Exterior Features No Through Road, Private Setting, Treed Lot

Construction Wood

Foundation Concrete Perimeter