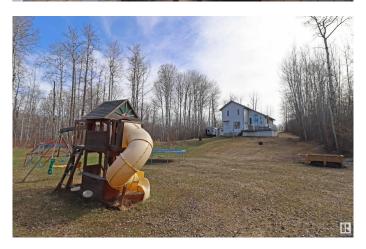

### \$555,000

5 Bedroom, 3.50 Bathroom, 1,501 sqft Rural on 1.56 Acres

Chickakoo Estates, Rural Parkland County, AB

Looking for that perfect acreage to raise a family? This absolutely stunning private and treed 1.56 acre pie lot in Chickakoo Estates is tucked away at the end of the road and backing a field. There's a total of 5 bedrooms and 3.5 baths, vaulted ceilings in the great room and main floor laundry! Fresh paint throughout including the classic white kitchen! Watch the kids and wildlife through the triple pane windows installed in 2020. Double attached garage is heated and there's plenty of room for RV or extra parking. The shingles were replaced in 2019, the water heater is newer, and central air was added in 2014! There's incredible potential to make this remarkable property truly your own with a little sweat equity.

## **Exterior**

Exterior Wood

Exterior Features No Through Road, Private Setting, Treed Lot

Construction Wood

Foundation Concrete Perimeter