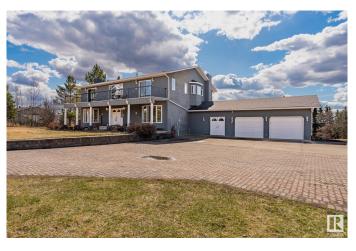

# \$825,000 - 218 21252 Twp Road 540, Rural Strathcona County

MLS® #E4433154

#### \$825,000

6 Bedroom, 3.50 Bathroom, 3,993 sqft Rural on 3.04 Acres

Gunnmanor Estates, Rural Strathcona County, AB

Among gentle hills, this 3-acre treed sanctuary offers what the suburbs can't - space to breathe. Nearly 4,000 sq ft of possibility spreads across 6 BEDROOMS, with two featuring private balconies perfect for stargazing & aurora viewing. The apple and fruit ORCHARD promise memories of autumn harvests with loved ones, while the massive deck & patio set the stage for summer barbecues and winter hot chocolate gatherings. Your imagination can transform the unfinished basement (with SEPARATE ENTRANCE) into anything while the breezeway connecting house and garage begs to become something uniquely yours, whether it's expanding the garage, creating an office, or a Pinterest worthy mudroom. Just 20 mins from the Park or Fort Sask, this Gunnmanor Estates property offers both connection & escape. Modern conveniences like UPDATED SEPTIC, water softener, & filtration system handle the practical, while the fully fenced grounds & sunset views feed your soul. Freedom, possibility, and peaceâ€"all for less than you'd expect.

Built in 1993

**Essential Information** 

| MLS® #         | E4433154               |
|----------------|------------------------|
| Price          | \$825,000              |
| Bedrooms       | 6                      |
| Bathrooms      | 3.50                   |
| Full Baths     | 3                      |
| Half Baths     | 1                      |
| Square Footage | 3,993                  |
| Acres          | 3.04                   |
| Year Built     | 1993                   |
| Туре           | Rural                  |
| Sub-Type       | Detached Single Family |
| Style          | 2 Storey               |
| Status         | Active                 |