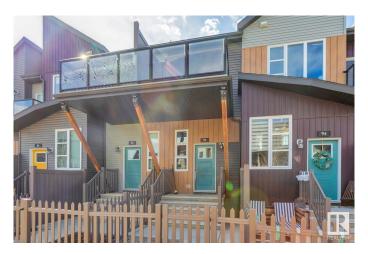

## \$274,900

1 Bedroom, 1.00 Bathroom, 767 sqft Condo / Townhouse on 0.00 Acres

Paisley, Edmonton, AB

Welcome to the vibrant community of Paisley! This 767 sqft, 1bed + den bungalow style townhome is better than new and will certainly impress. Wide open floor plan w/gorgeous kitchen, vaulted ceilings, quartz counters, s.s. appliances, vinyl flooring, and large island. Living area w/nice fireplace, good sized bedroom and den, 4-pc bath, outdoor patio area, single attached garage, and more! Located close to schools, shopping, golf, dog park, and all other major amenities. Awesome value in a terrific neighborhood!

## **Community Information**

Address 93 4470 Prowse Road

Area Edmonton
Subdivision Paislev

Subdivision Paisley
City Edmonton

County ALBERTA

Province AB

Postal Code T6W 3R5

#### **Exterior**

Exterior Wood, Vinyl

Exterior Features Airport Nearby, Cul-De-Sac, Golf Nearby, Landscaped, Playground

Nearby, Public Transportation, Schools, Shopping Nearby

Roof Asphalt Shingles

Construction Wood, Vinyl