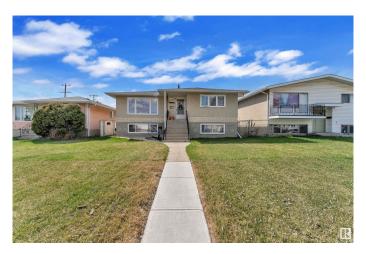

#### \$449.999

5 Bedroom, 2.00 Bathroom, 1,183 sqft Single Family on 0.00 Acres

Killarney, Edmonton, AB

This well-maintained up/down duplex is ideally located near shopping, public transit, and schools. It includes two high-efficiency furnaces, separate laundry areas, and two kitchens. Both units feature bright layouts with large windows that let in plenty of natural light. The upper unit offers 3 bedrooms, a full bathroom, and a spacious living room, dining area, and kitchen. The fully finished basement includes 2 bedrooms, a bathroom, and an open-concept living room and kitchen. Additional features include ample storage, a large backyard with a concrete patio, garden space, and double detached garage. Situated on a generous 45' x 150' lot, this property is a great opportunity for first-time buyers or investors."

Type Single Family

Sub-Type Duplex Up And Down

Style Raised Bungalow

Status Active