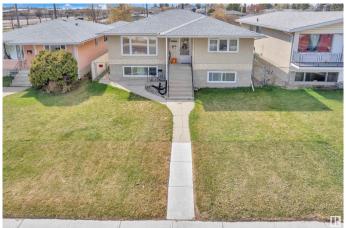

#### \$449.999

5 Bedroom, 2.00 Bathroom, 1,183 sqft Single Family on 0.00 Acres

Killarney, Edmonton, AB

This well-maintained up/down duplex is ideally located near shopping, public transit, and schools. It includes two high-efficiency furnaces, separate laundry areas, and two kitchens. Both units feature bright layouts with large windows that let in plenty of natural light. The upper unit offers 3 bedrooms, a full bathroom, and a spacious living room, dining area, and kitchen. The fully finished basement includes 2 bedrooms, a bathroom, and an open-concept living room and kitchen. Additional features include ample storage, a large backyard with a concrete patio, garden space, and double detached garage. Situated on a generous 45' x 150' lot, this property is a great opportunity for first-time buyers or investors."

#### **Exterior**

Exterior Wood, Stucco

Exterior Features Back Lane, Fenced, Landscaped, Playground Nearby, Public

Transportation

Roof Asphalt Shingles

Construction Wood, Stucco

Foundation Concrete Perimeter