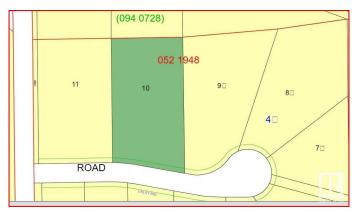

## **Community Information**

Address 40 47411 Rge Rd 14
Area Rural Leduc County
Subdivision Kerr Cape Estates
City Rural Leduc County

County ALBERTA

Province AB

Postal Code T0C 2P0

#### **Exterior**

Exterior Features Cul-De-Sac, Playground Nearby, Private Setting, Treed Lot