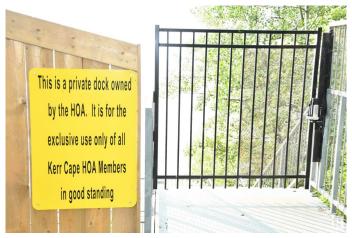

### \$149,900

0 Bedroom, 0.00 Bathroom, Rural on 2.50 Acres

Kerr Cape Estates, Rural Leduc County, AB

A RARITY! Opportunities like this don't come very often! 2.5 ACRES OF TREED PRIVACY IN KERR CAPE ESTATES which is a locality in Sundance Beach and situated nearby to the villages of Sundance and Itaska Beach. Located one block off the lake with members (for a HOA fee) having access to a private beach, community dock and boat slip. Carve out your spot on this fully treed property and enjoy lake style living! Quick possession can be yours.

### **Additional Information**

Date Listed April 27th, 2025

Days on Market 98

Zoning Zone 95

HOA Fees 300

HOA Fees Freq. Annually

DATA IS DEEMED RELIABLE BUT IS NOT GUARANTEED ACCURATE BY THE REALTORS® ASSOCIATION OF EDMONTON. COPYRIGHT 2025 BY THE REALTORS® ASSOCIATION OF EDMONTON. ALL RIGHTS RESERVED.Trademarks are owned or controlled by the Canadian Real Estate Association (CREA) and identify real estate professionals who are members of CREA (REALTOR®, REALTORS®) and/or the quality of services they provide (MLS®, Multiple Listing Service®)