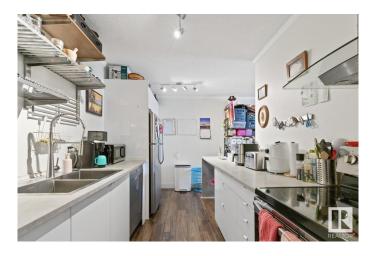

#### \$135,000

1 Bedroom, 1.00 Bathroom, 595 sqft Condo / Townhouse on 0.00 Acres

Queen Alexandra, Edmonton, AB

Nestled on a beautiful tree-lined street in Queen Alexandra, this bright and stylish condo offers unbeatable access to the University of Alberta, downtown, and the vibrant Whyte Avenue districtâ€"all just minutes away. Whether you walk, jog, or bike, everything you need is within reach. This unit features an upgraded kitchen with modern cabinets and countertops, a renovated bathroom featuring a sleek stand-up shower, large bedroom and durable laminate flooring throughout. The spacious living area opens to a generous-sized deck through oversized patio doors, flooding the space with natural light. Perfect for students, university staff, young professionals, or investors. The well-maintained and popular building includes heat and water in the condo fees, and is close to shopping, public transit, and all major amenities.