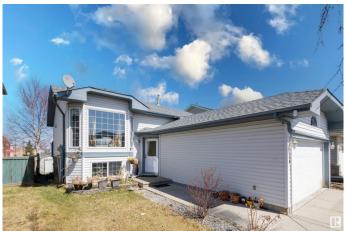

#### \$449.900

4 Bedroom, 2.00 Bathroom, 984 sqft Single Family on 0.00 Acres

Wild Rose, Edmonton, AB

Welcome to this beautifully updated bi-level home in the desirable community of Wild Rose â€" perfect for growing families or savvy investors! Offering 983 sq ft of bright, open-concept living space, this home features 4 bedrooms (2 up, 2 down) and 2 full bathrooms. The main floor offers a warm and welcoming layout with a spacious living room with cozy fireplace, dining area, kitchen, 2 bedrooms, and a full bath. The FULLY FINISHED BASEMENT includes 2 additional bedrooms, another full bathroom, a second kitchen, a recreation room, and a laundry room â€" making it ideal for extended family or separate living quarters. Step into the large foyer and feel right at home in this versatile and well-maintained property!

#### **Amenities**

Amenities Deck, No Animal Home, No Smoking Home

Parking Double Garage Attached

### **Exterior**

Exterior Wood, Metal, Vinyl

Exterior Features Fenced, Landscaped, Playground Nearby, Public Transportation,

Schools, Shopping Nearby

Roof Asphalt Shingles
Construction Wood, Metal, Vinyl
Foundation Concrete Perimeter