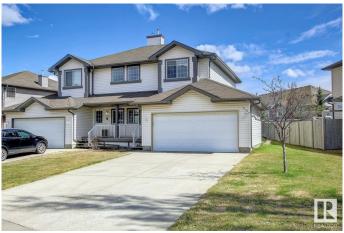

#### \$425.000

3 Bedroom, 1.50 Bathroom, 1,145 sqft Single Family on 0.00 Acres

Ellerslie, Edmonton, AB

Don't miss out on this amazing property at a great location and with a big open front! Single family half-duplex home with an oversized double garage, big driveway with four car or RV parking space, features 3 bedrooms and a cozy corner fireplace. Recent upgrades include new carpet, new window covering, new paint, maintenance free landing and deck. Unfinished basement waiting for your final touchs. Very close to bus route for Century Park and big park/playground and close to all amenties including schools, public transportation, parks, shopping, restaurants, and ANTHONY HENDAY.

### **Essential Information**

MLS® # E4433582 Price \$425,000

Bedrooms 3

Bathrooms 1.50

Full Baths 1

Half Baths 1

Square Footage 1,145 Acres 0.00

Year Built 2005

Type Single Family

Sub-Type Half Duplex

Style 2 Storey
Status Active