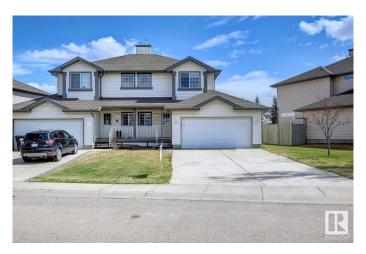

#### \$425.000

3 Bedroom, 1.50 Bathroom, 1,145 sqft Single Family on 0.00 Acres

Ellerslie, Edmonton, AB

Don't miss out on this amazing property at a great location and with a big open front! Single family half-duplex home with an oversized double garage, big driveway with four car or RV parking space, features 3 bedrooms and a cozy corner fireplace. Recent upgrades include new carpet, new window covering, new paint, maintenance free landing and deck. Unfinished basement waiting for your final touchs. Very close to bus route for Century Park and big park/playground and close to all amenties including schools, public transportation, parks, shopping, restaurants, and ANTHONY HENDAY.

### **Essential Information**

MLS® # E4433582 Price \$425,000

Bedrooms 3

Bathrooms 1.50

Full Baths 1

Half Baths 1

Square Footage 1,145 Acres 0.00

Year Built 2005

Type Single Family

Sub-Type Half Duplex

Style 2 Storey
Status Active