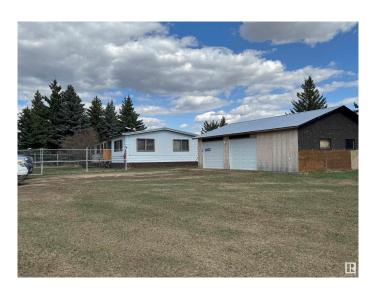

# \$250,000

3 Bedroom, 2.00 Bathroom, 1,344 sqft Rural on 4.60 Acres

Woodridge\_MSTU, Rural Sturgeon County, AB

Judicial Sale! This 1,344 sq ft mobile home with a 1,120 sq ft garage occupies a private 4.6-acre parcel in Woodridge's peaceful subdivision. The property offers convenient access - just 10 minutes north of Gibbons and 30 minutes from Edmonton.Property is sold "AS IS WHERE IS" with no warranties or representation.

### **Essential Information**

MLS® # E4433783 Price \$250,000

Bedrooms 3 Bathrooms 2.00

Full Baths 2

Square Footage 1,344

Acres 4.60 Year Built 1974

Type Rural

Sub-Type Detached Single Family